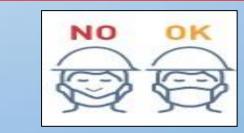

## The attention shared in the "Croce Rossa" Port

NO

NO HANDSHAKES
AND NO HUGS
Restricted Distribution

ALWAYS KEEP A DISTANCE OF 1 METER FROM THE OTHERS, DO NOT SWAP GLASSES OR BOTTLES

USE THE MASKS CORECTLY, THEY MUST COVER THE NOSE AND THE MOUTH