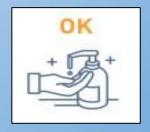

## **COVID-19 RULES**

www.marinadellostretto.it

## The rules and the control in the "Croce Rossa" Port





PROHIBITION OF ACCESS TO THE MARINA DELLO STRETTO SRL PREMISES IN THE PRESENCE OF FLU OR SIMIL-FLU SYMPTOMS.

IMMEDIATELY INFORM THE EMPLOYEES IN SUCH THE EVENT OR IF ANY NEW EVENT ARISES



BEFORE ENTERING THE COMPANY'S PREMISES, THE BODY TEMPERATURE WILL BE CHECKED.



REPORT TO THE WORKERS OF ANY CONTACT WITH ANY COVID-19 POSITIVE

## The attention shared in the "Croce Rossa" Port

NO



NO HANDSHAKES
AND NO HUGS
Restricted Distribution



ALWAYS KEEP A DISTANCE OF 1 METER FROM THE OTHERS, DO NOT SWAP GLASSES OR BOTTLES



USE THE MASKS CORECTLY, THEY MUST COVER THE NOSE AND THE MOUTH



OBSERVE THE RULES ON HAND HYGIENE